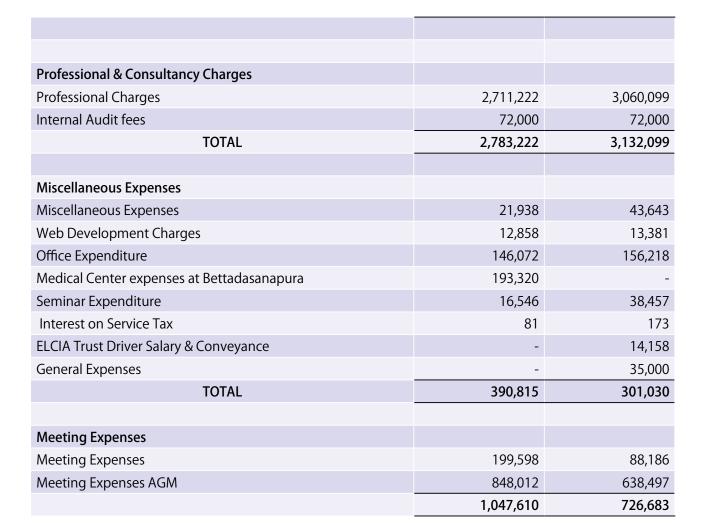

| ELECTRONICS CITY INDUSTRIES ASSOCIATION<br>SCHEDULES FORMING PART OF THE ACCOUNTS AS AT March 31, 2018 |            |            |  |
|--------------------------------------------------------------------------------------------------------|------------|------------|--|
|                                                                                                        | Year ended |            |  |
| PARTICULARS                                                                                            | 31.03.2018 | 31.03.2017 |  |
|                                                                                                        | ₹          | ₹          |  |
| Schedule - 10                                                                                          |            |            |  |
| Additional Maintenance Fees                                                                            |            |            |  |
| Additional Maintenance Fees                                                                            | 11,992,741 | 12,220,065 |  |
| Additional Maintenance Fees -Phase II                                                                  | 2,396,925  | 2,478,600  |  |
|                                                                                                        | 14,389,666 | 14,698,665 |  |
|                                                                                                        |            |            |  |
| Schedule - 11                                                                                          |            |            |  |
| Other Income :                                                                                         |            |            |  |
| Other income                                                                                           | 87,077     | 124,200    |  |
| Excess Provision Reversed                                                                              | -          | 17,000     |  |
|                                                                                                        | 87,077     | 141,200    |  |
| Schedule - 12                                                                                          |            |            |  |
| Building Maintenance Expenses                                                                          |            |            |  |
| Electricity charges                                                                                    | 91,810     | 618,168    |  |
| Water charges                                                                                          | 1,522,885  | 1,540,176  |  |
| Travelling & conveyance                                                                                | 63,485     | 152,158    |  |
| Maintenance expenses                                                                                   | 4,748      | 152,150    |  |
| Vehicle maintenance                                                                                    | 197,700    | 256,646    |  |
|                                                                                                        | 1,880,628  | 2,719,413  |  |
|                                                                                                        |            | _,,        |  |
| Schedule - 13                                                                                          |            |            |  |
| Administration expenses                                                                                |            |            |  |
| Welfare expenses                                                                                       | 181,750    | 231,883    |  |
| Donation to ELCIA Trust                                                                                | -          | 1,671,877  |  |
| Power & Fuel                                                                                           | 25,856     | 174,606    |  |
| Insurance                                                                                              | 5,532      | 82,748     |  |
| Meeting expenses                                                                                       | 1,047,610  | 486,683    |  |
| Miscellaneous expenses                                                                                 | 390,815    | 541,030    |  |
| Pooja expenses                                                                                         | 43,865     | 2,640      |  |
| Printing & stationery                                                                                  | 13,742     | 116,576    |  |
| Repairs & maintenance                                                                                  | 444,014    | 2,565,475  |  |
| Rates & taxes                                                                                          | 352,889    | 521,143    |  |
| Exhibition Expenditure                                                                                 | 761,138    | 600,000    |  |
| Professional & consultancy charges                                                                     | 2,783,222  | 3,132,099  |  |

| Bank charges                      | 1,256     | 1,689      |
|-----------------------------------|-----------|------------|
| Membership & Subscription         | 15,000    | -          |
| Ex-Gratia A/c / Bonus             | 70,316    | 68,600     |
| Audit fees                        | 50,000    | 50,000     |
| Telephone & postage               | 28,204    | 26,931     |
| Rent for Police Station           | 893,604   | 893,604    |
| Software Renewal Expenses         | 3,330     | -          |
| Tree Triming Charges              | 60,000    | -          |
| ELCIA Job Factory Expenses        | 4,183     | 394,649    |
| Advances Written off              | 189       | 475,003    |
| Adult Education Expenses          | 4,980     | -          |
| Women Safety Training Expenditure | 18,200    | -          |
|                                   | 7,199,695 | 12,037,236 |