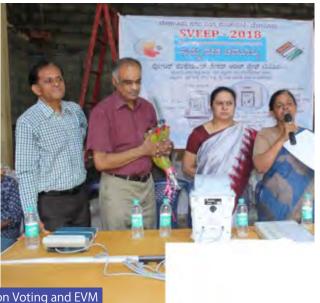

### b. Awareness Program on Voting and Electronic Voting Machine (EVM)

A day-long awareness campaign and exhibition was conducted at the ELCIA premises by the Election Commissioner Office. Demonstration of VVPAT machine was introduced for the first time in Karnataka Assembly Election which drew a huge crowd.