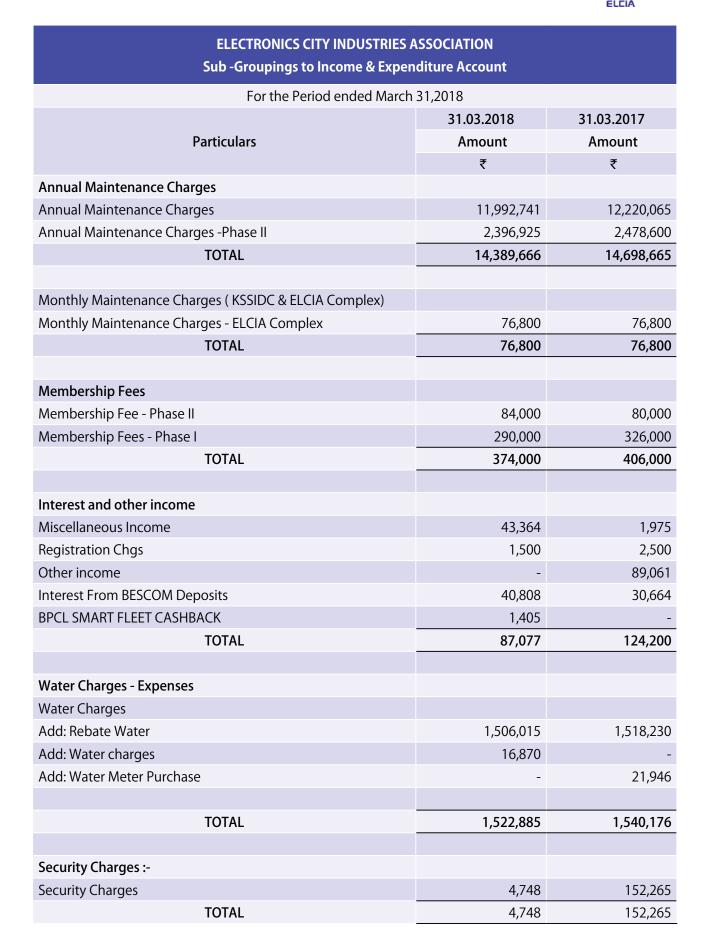

| ELECTRONICS CITY INDUSTRIES ASSOCIATION<br>SCHEDULES FORMING PART OF THE ACCOUNTS AS AT March 31, 2018 |            |            |  |
|--------------------------------------------------------------------------------------------------------|------------|------------|--|
|                                                                                                        | Year ended |            |  |
| PARTICULARS                                                                                            | 31.03.2018 | 31.03.2017 |  |
|                                                                                                        | ₹          | ₹          |  |
| Schedule - 10                                                                                          |            |            |  |
| Additional Maintenance Fees                                                                            |            |            |  |
| Additional Maintenance Fees                                                                            | 11,992,741 | 12,220,065 |  |
| Additional Maintenance Fees -Phase II                                                                  | 2,396,925  | 2,478,600  |  |
|                                                                                                        | 14,389,666 | 14,698,665 |  |
|                                                                                                        |            |            |  |
| Schedule - 11                                                                                          |            |            |  |
| Other Income :                                                                                         |            |            |  |
| Other income                                                                                           | 87,077     | 124,200    |  |
| Excess Provision Reversed                                                                              | -          | 17,000     |  |
|                                                                                                        | 87,077     | 141,200    |  |
| Schedule - 12                                                                                          |            |            |  |
| Building Maintenance Expenses                                                                          |            |            |  |
| Electricity charges                                                                                    | 91,810     | 618,168    |  |
| Water charges                                                                                          | 1,522,885  | 1,540,176  |  |
| Travelling & conveyance                                                                                | 63,485     | 152,158    |  |
| Maintenance expenses                                                                                   | 4,748      | 152,150    |  |
| Vehicle maintenance                                                                                    | 197,700    | 256,646    |  |
|                                                                                                        | 1,880,628  | 2,719,413  |  |
|                                                                                                        |            | _,,        |  |
| Schedule - 13                                                                                          |            |            |  |
| Administration expenses                                                                                |            |            |  |
| Welfare expenses                                                                                       | 181,750    | 231,883    |  |
| Donation to ELCIA Trust                                                                                | -          | 1,671,877  |  |
| Power & Fuel                                                                                           | 25,856     | 174,606    |  |
| Insurance                                                                                              | 5,532      | 82,748     |  |
| Meeting expenses                                                                                       | 1,047,610  | 486,683    |  |
| Miscellaneous expenses                                                                                 | 390,815    | 541,030    |  |
| Pooja expenses                                                                                         | 43,865     | 2,640      |  |
| Printing & stationery                                                                                  | 13,742     | 116,576    |  |
| Repairs & maintenance                                                                                  | 444,014    | 2,565,475  |  |
| Rates & taxes                                                                                          | 352,889    | 521,143    |  |
| Exhibition Expenditure                                                                                 | 761,138    | 600,000    |  |
| Professional & consultancy charges                                                                     | 2,783,222  | 3,132,099  |  |