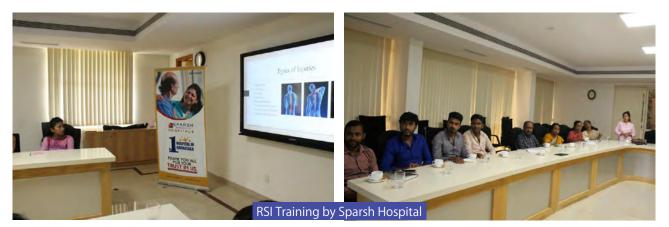

### b. Complete Bone Health Checkup by Sparsh Hospital

- i. Health checkup packages were designed for ELCIA member organizations' employees by bone specialists from Sparsh Hospital.
- ii. The seminar on "Repetitive Strain Injury" was conducted by the doctors from Sparsh Hospital. Repetitive Strain Injury (RSI) is a potentially debilitating condition resulting from overusing the hands to perform a repetitive task, such as typing, clicking a mouse, or writing. Anyone who uses a computer regularly is at risk and should know about RSI. Unfortunately, most people are uninformed and do not understand what RSI is or how serious it can be. Proper posture and workstation ergonomics are widely regarded as the key to prevention of RSI. Stretches and breaks are also critical. ELCIA, in association with Sparsh Hospital had organized a session on 18th August 2017 at ELCIA boardroom. This session helped employees understand and overcome RSI.