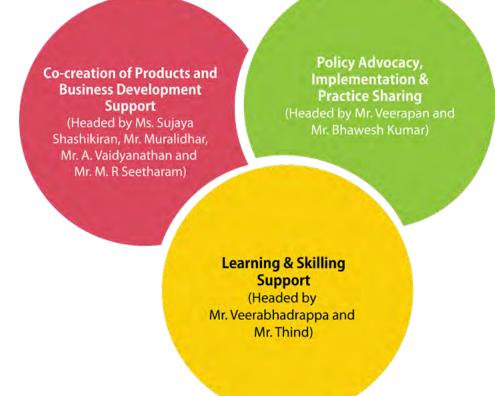

Sub-committees for the three areas were formed to focus on the three objectives:

### 1. Policy Advocacy, Implementation and Practice Sharing

Anchors: Mr. Veerappan and Mr. Bhawesh Kumar

The above-mentioned anchors focus on the following:

- a. Suggesting changes to government policies and taking up implementation issues with the government
- b. Collating all the policies, processes and compliances required by companies and making them available to all members
- c. Facilitating implementation of policies
- d. Sharing of best practices

### 2. Co-creation of Products and Business Development Support

Anchors: Ms. Sujaya, Mr. Murali, Mr. Seetharam and Mr. Vaidyanathan

The team is working towards co-creating new products using ELCIA Cluster Common Facility center. Areas can include electronic products, IoT devices, and smart city components. Providing opportunities to network and understand best practices and policies of the government is also part of the activities planned under this initiative.

### 3. Learning and Skilling Support

Anchors: Mr. Raj Narayan, Mr. Veerabhadrappa, and Mr. Thind

Trainings, workshops, and seminars are arranged to focus on upskilling, capacity building and performance enhancement of the member industries. This initiative aims at skilling employees and aspirants using the government policies catering to the specific needs of the industry. Gol and GoK have come up with schemes for apprentice training, finishing school, ITI training improvements and also intends to help companies get skilled employees using their schemes.