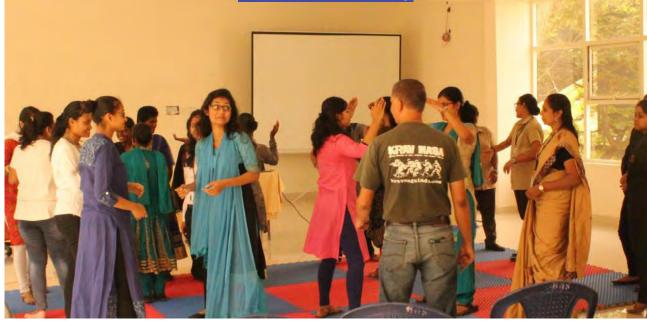

### c. Women's Self Defense Training

Women's safety is of primary importance in this corporate world. Understanding the need for women empowerment, Women's Self Defense Training was imparted to the women employees of member establishments.