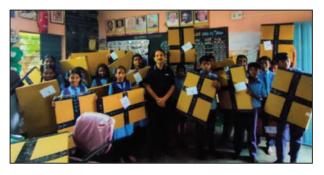

ELCIA conducted a specialized three-hour workshop on "Art & Design" for 47 Divyanjan students from NTTF ITI. The session was led by two faculty members at the ELCIA Cluster, offering hands-on experience and skill development for differently abled students.