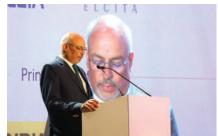

#### **▶ The ELCIA Tech Summit 2024:**

ELCIA fulfilled its key tech initiative, the ELCIA Tech Summit 2024, on July 26, 2024, at the Oterra, Bengaluru. The one-day event was organized to help industries prepare for technological disruptions in the Industry 4.0 and Manufacturing 5.0 era. The Summit began with an inspiring opening remark by Mr V Sriram Kumar, ELCIA President. Mr N R Narayana Murthy, Founder of Infosys Ltd, inaugurated the event in front of a packed crowd of businessmen, entrepreneurs, young innovators, and industry leaders. Later, Dr Debabrata Das, Director, IIIT-B, delivered his keynote address. Following this, the Summit featured insightful GenAl, IoT, Robotics, Digitalization, Space, and ESG sessions by industry experts.