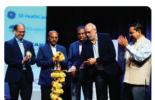

#### **ELCIA Tech Summit 2024**

ELCIA pioneered IT.Com which has evolved into state level Bangalore Tech Summit. Continuing the legacy, ELCIA Tech Summit was successfully conducted which had 13,000-foot falls. We had the privilege of Mr Narayana Murthy, Founder Infosys inaugurating the summit and having a chat on emerging technologies and future of manufacturing. Mr Mohandas Pai joined us in the evening for a freewheeling conversation centered on Bangalore Paradigm. Electronics City Township Authority (ELCITA) co-hosted the event, while Principal partners were Infosys and