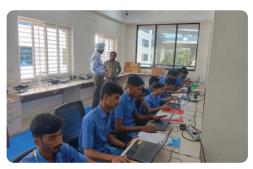

We strengthened our skill development initiatives further in 2024. The ELCIA Skill Development Centre was responsible for placing over 750 apprentices and offering specialized training programs for existing employees. Moreover, we were also at the forefront of key meetings shaping the future of sustainable manufacturing.

#### **▶ ELCIA Skill Development Centre - ESDC**

The STRIVE project was the World Bank-funded project awarded to ELCIA to promote apprenticeship among member companies. The World Bank granted Rs.85 lakhs to ELCIA to fund this 2 years project which started in 2022. ELCIA had the target of placing 500 apprentices and is happy to inform you that ESDC was able to place 753 apprentices against the target of 500 apprentices

in the ELCIA Member companies. This helped member companies got the needed technical manpower and also got reimbursement of Rs.3000 per apprentice from the Government.

| Programme                                  | Total Trained / Functions Covered                                                                                                                                                             |
|--------------------------------------------|-----------------------------------------------------------------------------------------------------------------------------------------------------------------------------------------------|
| Continuous Education<br>Program (CEP)      | <ul> <li>666 Employees across E-city members</li> <li>5S &amp; Kaizen, House Keeping (soft skills), Electrical, Cyber Security,<br/>MS-Excel, STP, Water Management &amp; Plumbing</li> </ul> |
| Short Term Training                        | <ul> <li>CMKKY – 120 Trainees (40 are Divyaangjan Students)</li> <li>FESTO Electro-Pneumatics – 15 Candidates trained</li> <li>Art &amp; design workshop- 50 Divyaangjan students</li> </ul>  |
| ELCIA as a TPA (Third Party<br>Aggregator) | <ul> <li>1300 Apprentices placed in 76 Establishments</li> <li>Apprenticeship Awareness Program – 600 candidates across 20 ITI colleges</li> </ul>                                            |
| Govt School Soft Skills Training           | 5 Schools, 8 Sessions & 400 students                                                                                                                                                          |